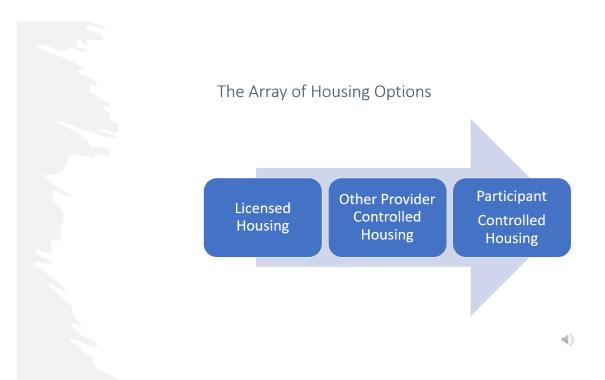

### Examples

- · Potential unlimited possibilities within resources
- Community residential setting (group home)
- Mother-in-Law Apartment
- Duplex
- Four plex with scattered apartments
- Modify a garage as a one-bedroom apartment seven feet from your brother
- Rent an apartment
- Neighborhood housing group
- Co-housing Plymouth (Indu)
- Own a home or condo (first time home buyer \$, land trusts)
- Apartments controlled by the provider (Integrated Community Support)