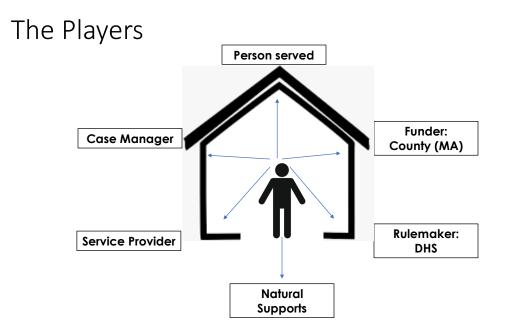

# Three Basic Questions

- Where do you want to live?
- How will you afford rent and food?

• How will you afford the staff support necessary?

# Where do you want to live?

# Enter the specific service and area

| How will<br>you afford<br>the staff<br>support<br>necessary? | <ul> <li>Natural supports</li> <li>Personal Care attendant services</li> <li>Home and community-based waiver services<br/><u>In home</u>—Individualized Home Supports with<br/>training, without training and with family<br/>training, Night supervision, 24 Hour Emergency<br/>Assistance, Electronic Monitoring, Home<br/>delivered meals, Live-in expenses, Homemaker<br/>and more!!</li> <li><u>Community Residencial Setting</u>—group home.<br/>Staff are provided based on a ratio of need.<br/><u>Integrated Community Support</u>—provider-<br/>controlled apartment setting that teaches skills.</li> <li>ARMHS—Rehabilitative Mental Health Services<br/>(MA funded)</li> <li>Customized Living—apartment with meals and<br/>supports in the building.</li> <li>Employment options.</li> </ul> |
|--------------------------------------------------------------|------------------------------------------------------------------------------------------------------------------------------------------------------------------------------------------------------------------------------------------------------------------------------------------------------------------------------------------------------------------------------------------------------------------------------------------------------------------------------------------------------------------------------------------------------------------------------------------------------------------------------------------------------------------------------------------------------------------------------------------------------------------------------------------------------------|
|--------------------------------------------------------------|------------------------------------------------------------------------------------------------------------------------------------------------------------------------------------------------------------------------------------------------------------------------------------------------------------------------------------------------------------------------------------------------------------------------------------------------------------------------------------------------------------------------------------------------------------------------------------------------------------------------------------------------------------------------------------------------------------------------------------------------------------------------------------------------------------|

# How will you afford rent and food?

- MN Supplemental Aide/ MSA Housing Assistance
- Housing Support Funds
- Social Security
- Retirement Survivors Disability Insurance (RSDI)
- Employment
- Fare for All
- Free phone www.qlinkwireless.org
- Energy assistance <u>https://accel.minnesotaenergyresources.com/ho</u> <u>me/lieap.aspx</u>
- Waiver funded "home delivered meals"
- Waiver funded "caregiver live-in expenses"
- Roommate
- Section 8, Section 811, Section 42