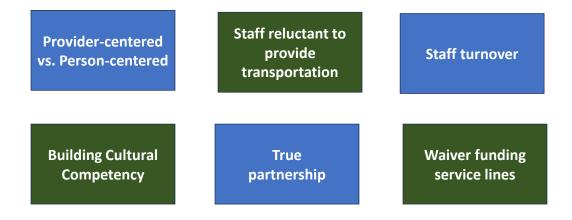

A person who lives in ICS setting is not required to receive ICS. However, when a person lives in an ICS setting, they may only receive services from that provider. The provider certifies the building. Only one provider of this service is allowed per building.

- Person has access to their own food and kitchen and buys their own food.
- Person can have visitors at any time
- Person is free to choose their service provider without being at risk of losing housing, and to choose not to receive services.
- Family is often the backup for staffing when there are openings in the schedule