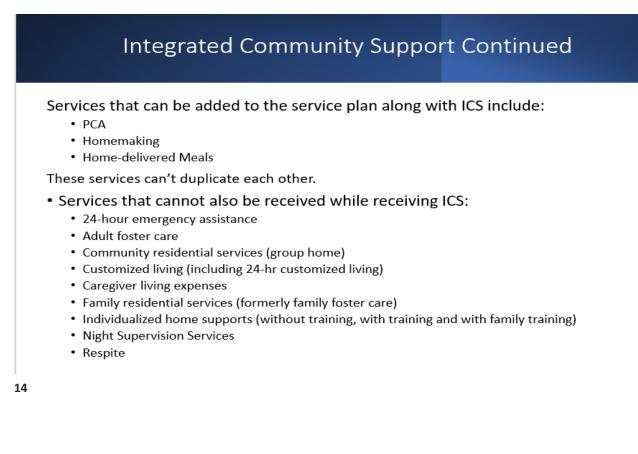

# Integrated Community Support Basics

A new service through DHS Waiver Reimagine. Services that provide support and training to adults age 18+ who live in an ICS provider-controlled setting.

The ICS provider is *teaching*, not doing hands-on care for the individual.

- ICS covers training and support to meet the person's assessed needs and goals in at least once of the following:
  - Community participation
  - Health, safety and wellness
  - Household management
  - Adaptive skills

A person who lives in ICS setting is not required to receive ICS. However, when a person lives in an ICS setting, they may only receive services from that provider. The provider certifies the building. Only one provider of this service is allowed per building.