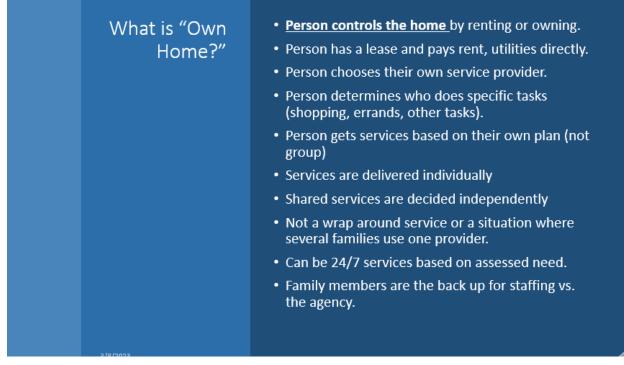

Expectations for Own Home

- Person has a lease/owns their home
- Person has their own living, sleeping, bathing, eating areas
- Person has privacy in their living/ sleeping area
- Person chooses if they want a roommate or not
- Unit has lockable access and egress
- Person can decorate and furnish unit to their choosing
- Person controls their own schedule and activities

- Person has access to their own food and kitchen and buys their own food.
- Person can have visitors at any time
- Person is free to choose their service provider without being at risk of losing housing, and to choose not to receive services.
- Family is often the backup for staffing when there are openings in the schedule