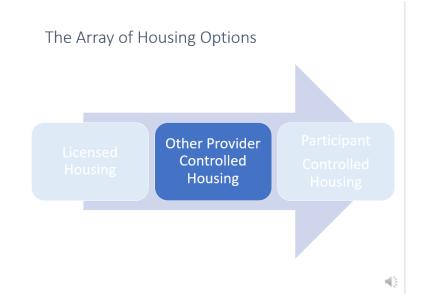

### Examples

- · Potential unlimited possibilities within resources
- Community residential setting (group home)
- Mother-in-Law Apartment
- Duplex
- Four plex with scattered apartments
- Modify a garage as a one-bedroom apartment seven feet from your brother
- Rent an apartment
- Neighborhood housing group
- Co-housing Plymouth (Indu)
- Own a home or condo (first time home buyer \$, land trusts)
- Apartments controlled by the provider (Integrated Community Support)

# Integrated Community Support Basics

A new service through DHS Waiver Reimagine. Services that provide support and training to adults age 18+ who live in an ICS provider-controlled setting.

The ICS provider is *teaching*, not doing hands-on care for the individual.