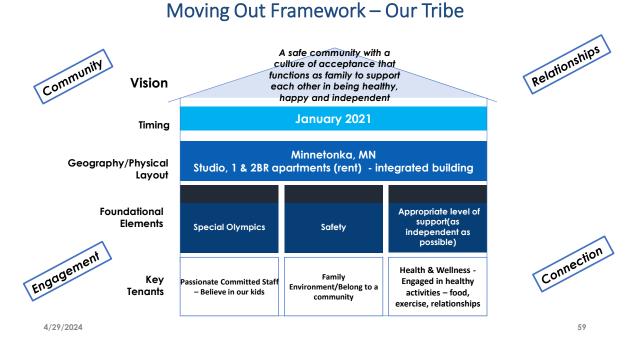

# Integrated Community Support Basics

A new service through DHS Waiver Reimagine. Services that provide support and training to adults age 18+ who live in an ICS provider-controlled setting.

The ICS provider is *teaching*, not doing hands-on care for the individual.

- ICS covers training and support to meet the person's assessed needs and goals in at least once of the following:
  - Community participation
  - Health, safety and wellness
  - Household management
  - Adaptive skills

A person who lives in ICS setting is not required to receive ICS. However, when a person lives in an ICS setting, they may only receive services from that provider. The provider certifies the building. Only one provider of this service is allowed per building.