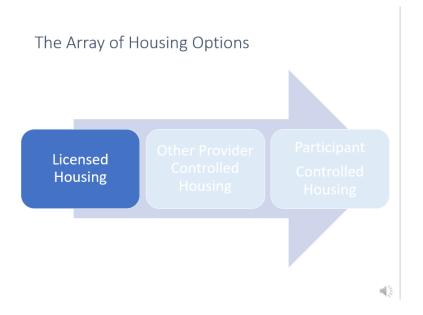

# Where do you want to live?

### Examples

- · Potential unlimited possibilities within resources
- Community residential setting (group home)
- Mother-in-Law Apartment
- Duplex
- Four plex with scattered apartments
- Modify a garage as a one-bedroom apartment seven feet from your brother
- Rent an apartment
- Neighborhood housing group
- Co-housing Plymouth (Indu)
- Own a home or condo (first time home buyer \$, land trusts)
- Apartments controlled by the provider (Integrated Community Support)