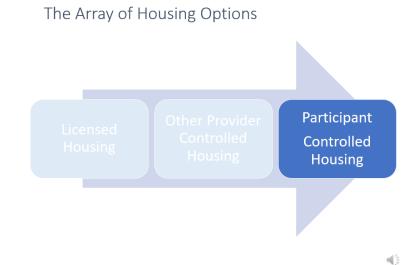

Expectations for Own Home

- Person has a lease/owns their home
- Person has their own living, sleeping, bathing, eating areas
- Person has privacy in their living/ sleeping area
- Person chooses if they want a roommate or not
- Unit has lockable access and egress
- Person can decorate and furnish unit to their choosing
- Person controls their own schedule and activities

- Person has access to their own food and kitchen and buys their own food.
- Person can have visitors at any time
- Person is free to choose their service provider without being at risk of losing housing, and to choose not to receive services.
- Family is often the backup for staffing when there are openings in the schedule